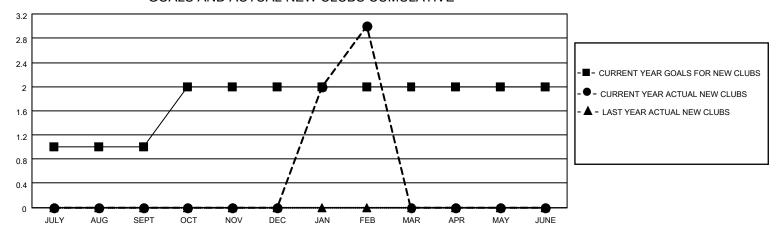

## District 310 D

| Clubs                 |               |           |               | Members               |                       |                         |                                                    |
|-----------------------|---------------|-----------|---------------|-----------------------|-----------------------|-------------------------|----------------------------------------------------|
| RESULTS FOR 2021-2022 |               |           |               | RESULTS FOR 2021-2022 |                       |                         |                                                    |
| QUARTER               | NEW CLUB GOAL | NEW CLUBS | DROPPED CLUBS | QUARTER MEMB          | ER GROWTH NET<br>GOAL | MEMBER GROWTH<br>ACTUAL | DROPPED<br>MEMBERS ACTUAL<br>(including transfers) |
| JULY/AUG/SEPT         | 1             | 0         | 0             | JULY/AUG/SEPT         | 30                    | 19                      | 23                                                 |
| OCT/NOV/DEC           | 1             | 0         | 1             | OCT/NOV/DEC           | 50                    | 26                      | 60                                                 |
| JAN/FEB/MAR           | 0             | 3         | 1             | JAN/FEB/MAR           | 50                    | 109                     | 32                                                 |
| APR/MAY/JUNE          | 0             | 0         | 0             | APR/MAY/JUNE          | 30                    | 0                       | 0                                                  |

## GOALS AND ACTUAL NEW CLUBS CUMULATIVE

JAN

FEB

MAR

APR

| -■- MEMBER GROWTH NET GOAL        |
|-----------------------------------|
| - ● - MEMBER GROWTH ACTUAL        |
| - ▲ - LAST YEAR MEMBERSHIP ACTUAL |
|                                   |
|                                   |