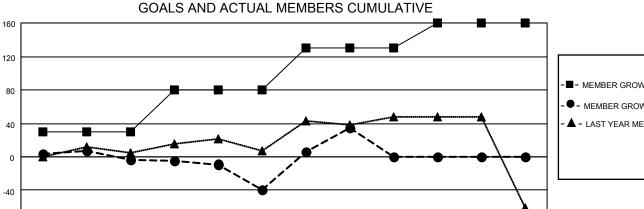

## District 310 D

| Clubs                 |               |           |               | Members               |                       |                         |                                                    |
|-----------------------|---------------|-----------|---------------|-----------------------|-----------------------|-------------------------|----------------------------------------------------|
| RESULTS FOR 2021-2022 |               |           |               | RESULTS FOR 2021-2022 |                       |                         |                                                    |
| QUARTER               | NEW CLUB GOAL | NEW CLUBS | DROPPED CLUBS | QUARTER MEMB          | ER GROWTH NET<br>GOAL | MEMBER GROWTH<br>ACTUAL | DROPPED<br>MEMBERS ACTUAL<br>(including transfers) |
| JULY/AUG/SEPT         | 1             | 0         | 0             | JULY/AUG/SEPT         | 30                    | 19                      | 23                                                 |
| OCT/NOV/DEC           | 1             | 0         | 1             | OCT/NOV/DEC           | 50                    | 26                      | 60                                                 |
| JAN/FEB/MAR           | 0             | 3         | 1             | JAN/FEB/MAR           | 50                    | 109                     | 32                                                 |
| APR/MAY/JUNE          | 0             | 0         | 0             | APR/MAY/JUNE          | 30                    | 0                       | 0                                                  |